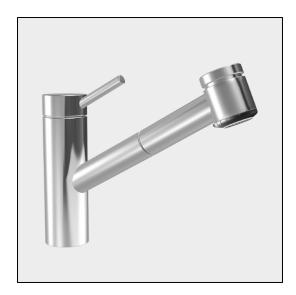

## **KWC SUPRIMO**

## Model number:

10.271.033.[---] 9" Reach

Single-hole, single lever kitchen mixer with swivel spout and pull-out spray

## Available in:

[700] Stainless steel [736] Stainless steel/Matte black

## Features:

- Stainless Steel housing and pull-out
- Swivel pull-out spout 140°
  - TAC turn and clean aerator
  - KWC JETCLEAN technology
  - automatic diverter reset
  - with lockable needle spray
  - pull-out length 27"
- Universal ceramic disc cartridge with adjustable temperature and flow rate limitation